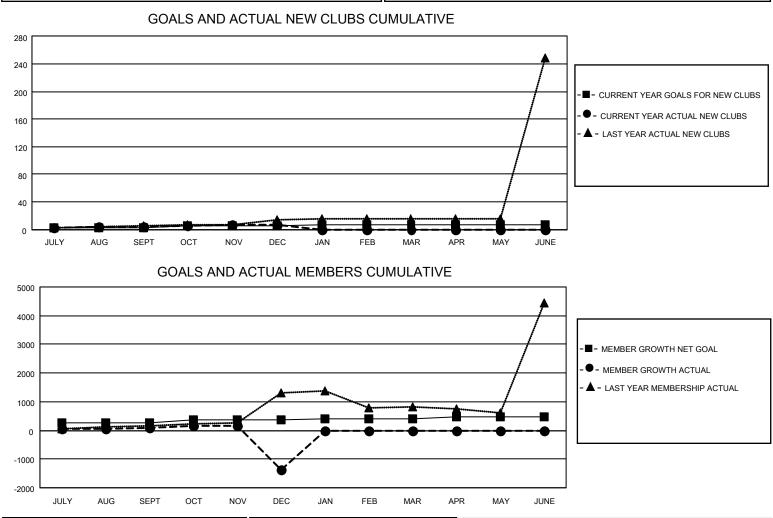

## LOCATION INDIA

District 3234D2

Results as of: 12/31/2021

| Clubs                 |               |           |               | Members               |                           |                         |                                                    |
|-----------------------|---------------|-----------|---------------|-----------------------|---------------------------|-------------------------|----------------------------------------------------|
| RESULTS FOR 2021-2022 |               |           |               | RESULTS FOR 2021-2022 |                           |                         |                                                    |
| QUARTER               | NEW CLUB GOAL | NEW CLUBS | DROPPED CLUBS | QUARTER               | IEMBER GROWTH NET<br>GOAL | MEMBER GROWTH<br>ACTUAL | DROPPED<br>MEMBERS ACTUAL<br>(including transfers) |
| JULY/AUG/SEPT         | 3             | 4         | 2             | JULY/AUG/SEP1         | T 255                     | 438                     | 277                                                |
| OCT/NOV/DEC           | 2             | 2         | 3             | OCT/NOV/DEC           | 100                       | 403                     | 1,854                                              |
| JAN/FEB/MAR           | 1             | 0         | 0             | JAN/FEB/MAR           | 40                        | 0                       | 0                                                  |
| APR/MAY/JUNE          | 0             | 0         | 0             | APR/MAY/JUNE          | 90                        | 0                       | 0                                                  |